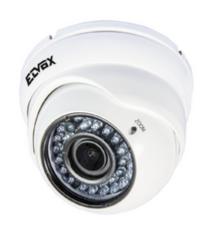

## IR AHD 720p Dome cam - 2,8-12mm lens

Day & Night AHD Dome camera, resolution HD 720p, 1/4in sensor, mechanical IR filter, varifocal 2.8-12 mm lens, sensitivity 0 lux IR ON, IP66 protection rating, IR illuminator with range up to 30 m, Smart-IR, AHD-analogue CVBS switching. Automatic functions: BLC, 2DNR, AGC, WHITE\_BAL. Power supply 12 Vdc 300 mA. Dimensions 80x120x120 mm. Weight 1000 g.