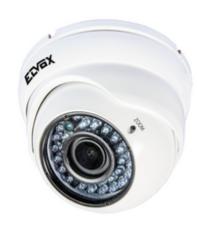

### AHD Dome cam 3Mpx 2.8-12mm lens

Day & Night AHD dome camera, 3 Mpx resolution, 1/3in sensor, mechanical IR filter, 2.8-12mm varifocal lens, CsC function, sensitivity 0 lux IR in ON, IP66 protection rating, IR illuminator with range up to 30m, Smart-IR. Automatic functions: BLC, 2DNR, AGC, WHITE\_BAL, D-WDR. Power supply 12 Vdc 250 mA. Dimensions 80 mm (H) x 120 mm (Ø) Weight 713 g