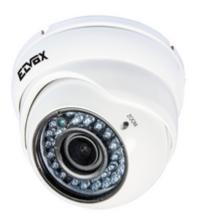

#### AHD Dome cam 4Mpx - 2,7-13,5mm lens

Day & Night AHD Dome camera, 4 Mpx resolution, 1/3in sensor, mechanical IR filter, 2.7-13.5mm varifocal lens, CsC function, sensitivity 0 lux (IR ON), IP66 protection rating, IR illuminator with range up to 30m, Smart-IR. Automatic functions: BLC, 2DNR, AGC, WHITE\_BAL, D-WDR. Power supply 12 Vdc 250 mA. Dimensions 80 mm (H) x 120 mm (Ø) Weight 713 g