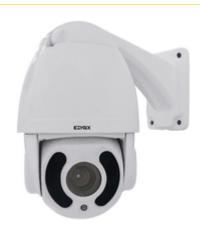

# AHD: Mini Speeddome cam 10X AHD 2Mpx IR 50m

#### 46535.010B

Safety / ELVOX CCTV / AHD / Cameras

Mini Speeddome cam 10X AHD 2Mpx IR 50m