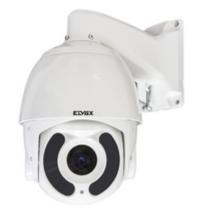

### SpeedDome cam 20X AHD 2Mpx IR 150m

AHD Speed Dome camera for outdoor use, 2 Mpx resolution, 1080p, C-Mos Sony 1/3in sensor, 4.7-94.0 mm lens, 20x optical zoom, 2DNR function, DWDR, CoC, RS485 interface (Pelco P/D protocols), 220 Preset, 4 Pattern, 8 Cruise, 4 in/1 out alarm contacts, AHD/TVI/CVI and CVBS outputs, IR illuminator with range of up to 150 m, 24 VAC 3A power supply unit included. Protection degree IP66. Wall bracket included