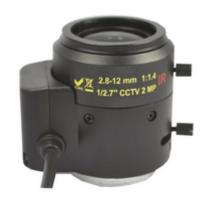

### Auto Iris Mpx 2.8-12mm lens

AutoIris Megapixel 2.8-12mm lens, DC drive automatic iris