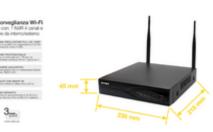

### KIT 4Ch 1080p Wi-Fi

TVCC kit, comprises of: 1 4-channel Wi-Fi NVR, H.264 and H.265 video compression, 4Ch@Full-HD recording, Plug&Play configuration, remote control and visualization from dedicated Wi-Fi TVCC app for Android just up to rel. 11 and iOS just up to rel. 13, motion detection and notice sending functions, professional HDD of 1 TB included, 2 Bullet Wi-Fi Day & Night colour cameras, 2 Mpx (1920x1080) resolution, mechanical IR filter with 3,6 mm fixed lens (art. 46237.KIT), 1 warning sign "Area Videosorvegliata" (art. RT03)