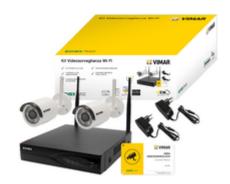

### KIT 4Ch 1080p Wi-Fi

TVCC kit, comprises of: 1 4-channel Wi-Fi NVR, H.264 and H.265 video compression, 4Ch@Full-HD recording, Plug&Play configuration, remote control and visualization from dedicated Wi-Fi TVCC app for Android just up to rel. 11 and iOS just up to rel. 13, motion detection and notice sending functions, professional HDD of 1 TB included, 2 Bullet Wi-Fi Day & Night colour cameras, 2 Mpx (1920x1080) resolution, mechanical IR filter with 3,6 mm fixed lens (art. 46237.KIT), 1 warning sign "Area Videosorvegliata" (art. RT03)