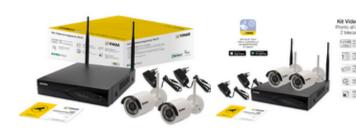

### KIT 4Ch 1080p Wi-Fi

TVCC kit, comprises of: 1 4-channel Wi-Fi NVR, H.264 and H.265 video compression, 4Ch@Full-HD recording, Plug&Play configuration, remote control and visualization from dedicated Wi-Fi TVCC app for Android just up to rel. 11 and iOS just up to rel. 13, motion detection and notice sending functions, professional HDD of 1 TB included, 2 Bullet Wi-Fi Day & Night colour cameras, 2 Mpx (1920x1080) resolution, mechanical IR filter with 3,6 mm fixed lens (art. 46237.KIT), 1 warning sign "Area Videosorvegliata" (art. RT03)