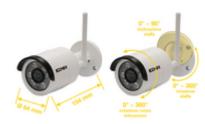

### KIT 4Ch 1080p Wi-Fi

TVCC kit, comprises of: 1 4-channel Wi-Fi NVR, H.264 and H.265 video compression, 4Ch@Full-HD recording, Plug&Play configuration, remote control and visualization from dedicated Wi-Fi TVCC app for Android just up to rel. 11 and iOS just up to rel. 13, motion detection and notice sending functions, professional HDD of 1 TB included, 2 Bullet Wi-Fi Day & Night colour cameras, 2 Mpx (1920x1080) resolution, mechanical IR filter with 3,6 mm fixed lens (art. 46237.KIT), 1 warning sign "Area Videosorvegliata" (art. RT03)