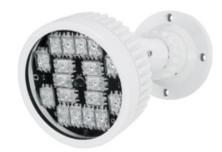

### Infrared LED illuminator 30° 12Vdc

High-power Infrared LED illuminator with activation dusk/dawn sensor with minimum brightness 10 Lux IR illumination to 110 m, angle 30°, power supply 12 Vdc 1.2 A