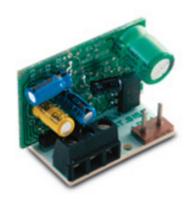

## **Din-Don chime card interphone Petrarca**

Ding-Dong chime card for insertion in Petrarca interphones, to change the call sound. The card can be used in all audio and video installations with Sound System call and AC call, but not for intercom installations with audio door entry system. Power supply voltage 13.5 - 18 Vd.c.