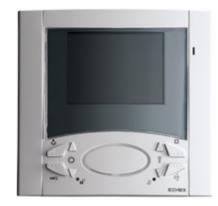

### Digibus desktop monitor, white

Two-channel desktop speakerphone monitor for Digibus system with 3.5 in TFT LCD colour screen, vertical tilt movement, microcontroller for 4- or 8-digit encoding/decoding, complete with 2 m of 13-conductor cable + 1 coaxial with socket and removable plug, white. Dimensions: 141x125x125 mm