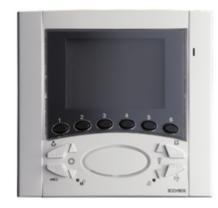

# Due Fili intercom monitor, white

Two-channel surface mounting monitor for Due Fili system with 3.5 in TFT LCD colour screen, no pan-tilt movement, equipped with 6 additional programmable buttons, in addition to the 8 standard ones, for intercom calls or auxiliary services, supplied with fixing bracket, white. Dimensions: 141x139x40 mm