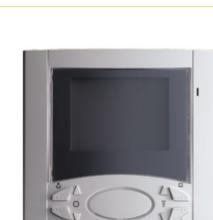

#### Sound System wall-mounted monitor, white

Two-channel surface mounting monitor for Sound System with 3.5 in TFT LCD colour screen, vertical tilt movement, supplied with fixing bracket, white. Dimensions: 141x139x40 mm