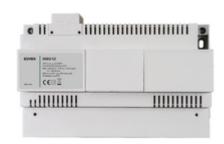

## Power supply 230V 45VA

Power supply unit for Sound System entryphone system with 15 V output,  $230 \text{ V} \sim 50/60 \text{ Hz}$  45 VA power supply, installation on DIN rail (60715 TH35), occupies 12 modules size 17.5 mm