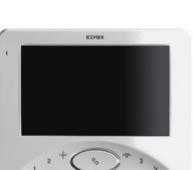

#### Wide Touch wall-mounted monitor, white

Two-channel wall-mounted Wide Touch monitor for Due Fili system with 7 in TFT LCD colour screen, supplied with fixing bracket, white. Dimensions: 204x174x34 mm