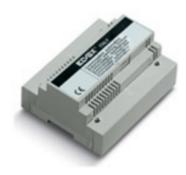

## Unit for encoded lock control

Control panel for encoded lock control, for use with 8015 keypad modules (up to 4), power supply 15 Va.c., installation on DIN rail (60715 TH35), occupies 8 modules size 17.5 mm