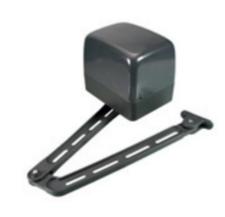

## Motors: Motor For Automatic Gate Sys.

## **EA32**

Safety / ELVOX Automations / Motors / Hinged

## **Motor For Automatic Gate Sys.**

Motor For Automatic Gate Sys.

## **Product Status**

9 - Discontinued



• MI - Manuale installatore ZIS\_S6I.EA3.20 (3450 kb)



Vimar reserves the right to change at any time and without notice the characteristics of the products reported. Installation should be carried out by qualified staff in compliance with the current regulations regarding the installation of electrical equipment in the country where the products are installed. For the terms of use of the information on the product info sheet see Conditions of Use.