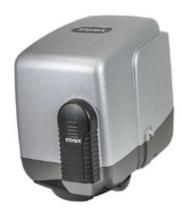

## EKKOART200D MASTER operator 24V 2m 200kg

Non-reversible 24 V MASTER electromechanical operator with articulated arm for swing gates up to 2 m and 200 kg, complete with electronic control card, integrated mechanical opening and closing stops and fixing brackets