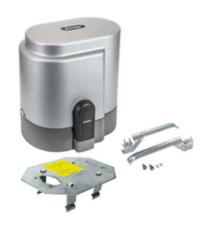

## ACTO 2200A sliding operator 230V 2200kg

ACTO 2200A non-reversible 230 V~ electromechanical operator for sliding gates up to 2200 kg, tertiary and industrial use, electronic control card, 433 MHz radio receiver, optical encoder, electromechanical limit switches, complete with transformer, fixing plate