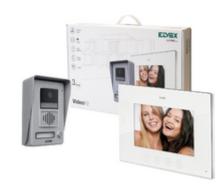

### 7in hands-free video door system kit EU

Video door entry kit with 7" open voice monitor and metal entrance panel with 2P 10 A Europlug. Contents: 1 7" open voice colour monitor, 1 metal entrance panel, 1 power supply, 100 240 Vac 0.5 A 50 60 Hz / 17 V 900 mA, surface mounting accessories