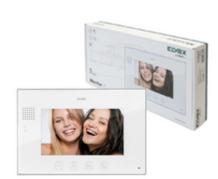

#### 7in hands-free video door entryphone EU

Additional 7" monitor for KIT K40900 with 2P 10 A Europlug. Contents: 1 7" open voice colour monitor, 1 power supply, 100 240 Vac 0.5 A 50 60 Hz / 17 V 900 mA, surface mounting accessories