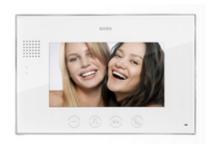

## 7in hands-free video door entryphone BS

Additional 7" monitor for KIT K40902 with British standard plug. Contents: 1 7" open voice colour monitor, 1 power supply, 100 240 Vac 0.5 A 50 60 Hz / 17 V 900 mA, surface mounting accessories