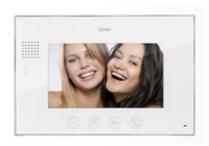

### 7in hands-free video door entryphone US

Additional 7" monitor for KIT K40904 with USA standard plug. Contents: 1 7" open voice colour monitor, 1 power supply, 100  $\,$  240 Vac 0.5 A 50  $\,$  60 Hz / 17 V  $\,$  900 mA, surface mounting accessories