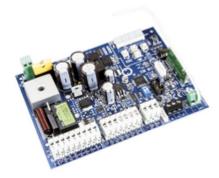

### ACTO/FRAGMA display control card 12V

Electronic control card with built-in display and 433 MHz radio receiver for 12 V sliding automation systems for ACTO operators and FRAGMA barriers