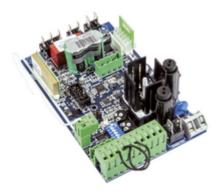

# KLYS 9CD MASTER control card 24V

Dip switch and trimmer electronic control card with built-in 433 MHz radio receiver for 24 V up-and-over automation systems for KLYS 9CD MASTER operators