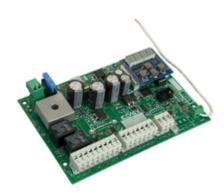

### Display control card slinding gate 24V

Electronic control card with display for 24 V sliding automation systems, with built-in 433 MHz radio receiver