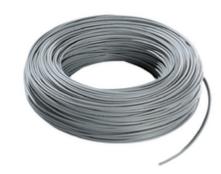

# Shared A/V components: 12-cond.+coax. ext. laying cable 100m

### 12-cond.+coax. ext. laying cable 100m

Video door entry system cable for external laying protected with piping, consisting of 9x0.5 mm2, 3x1 mm2 and 1 x 75 ohm coaxial cable, sheath in special thermoplastic material, cable diameter 10.5 mm - 100 m bundle

## Technical data

Class group: Cables

Class: Coaxial cable

Outer conductor material: Copper Type of outer conductor: Braiding

- Armouring/reinforcement: None
- Material outer sheath: Polyvinyl chloride (PVC)
- Colour outer sheath: Grey