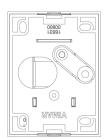

# Shared components: Frame for orientable support anthracite

#### 00800.14

Wiring devices / Traditional wiring devices / Shared components / Mounting frames

### Frame for orientable support anthracite

Frame for orientable supports surface mounting, anthracite

#### **Product Status**

3 - Active

### Minimum order quantity

4 NR

## Drawings



Space view



Backside view





3D View

### Technical data

- Class group: Domestic switching devices
- Class: Accessories/spare parts for movement sensor

- Type of accessory/spare part: Other
- **Colour**: Other

## Packaging



Code 8007352442535

**Quantity** 1 NR Dim. 12x8x1.5 [cm] Weight 23.7 [g]



Code 8007352442542

Quantity 4 NR Dim.

14.4x9x6 [cm] 122.3 [g] Weight

## Legal

Vimar reserves the right to change at any time and without notice the characteristics of the products reported. Installation should be carried out by qualified staff in compliance with the current regulations regarding the installation of electrical equipment in the country where the products are installed. For the terms of use of the information on the product info sheet see Conditions of Use.