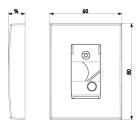

# Shared components: Frame for orientable support anthracite

#### 00800.14

Wiring devices / Traditional wiring devices / Shared components / Mounting frames

### Frame for orientable support anthracite

Frame for orientable supports surface mounting, anthracite

#### **Product Status**

3 - Active

### Minimum order quantity

4 NR

## Drawings



Space view



Backside view





3D View

### Technical data

- Class group: Domestic switching devices
- Class: Accessories/spare parts for movement sensor

- Type of accessory/spare part: Other
- **Colour**: Other

## Packaging



Code 8007352442535

**Quantity** 1 NR Dim. 12x8x1.5 [cm] Weight 23.7 [g]



Code 8007352442542

Quantity 4 NR Dim.

14.4x9x6 [cm] 122.3 [g] Weight

## Legal

Vimar reserves the right to change at any time and without notice the characteristics of the products reported. Installation should be carried out by qualified staff in compliance with the current regulations regarding the installation of electrical equipment in the country where the products are installed. For the terms of use of the information on the product info sheet see Conditions of Use.