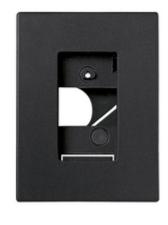

# Shared components: Frame for orientable support anthracite

#### 00800.14

Wiring devices / Traditional wiring devices / Shared components / Mounting frames

### Frame for orientable support anthracite

Frame for orientable supports surface mounting, anthracite

#### **Product Status**

3 - Active

### Minimum order quantity

4 NR

## Drawings



Space view



Backside view





3D View

### Technical data

- Class group: Domestic switching devices
- Class: Accessories/spare parts for movement sensor

- Type of accessory/spare part: Other
- **Colour**: Other

## Packaging



Code 8007352442535

**Quantity** 1 NR Dim. 12x8x1.5 [cm] Weight 23.7 [g]



Code 8007352442542

Quantity 4 NR Dim.

14.4x9x6 [cm] 122.3 [g] Weight

## Legal

Vimar reserves the right to change at any time and without notice the characteristics of the products reported. Installation should be carried out by qualified staff in compliance with the current regulations regarding the installation of electrical equipment in the country where the products are installed. For the terms of use of the information on the product info sheet see Conditions of Use.