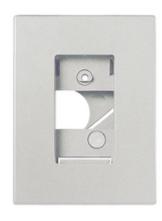

### Frame for orientable support Silver

Frame for orientable supports surface mounting, Silver