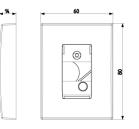

#### 00800.20

Wiring devices / Traditional wiring devices / Shared components / Mounting frames

### Frame for orientable support Silver

Frame for orientable supports surface mounting, Silver

#### Product Status

3 - Active

#### Minimum order quantity

4 NR

## Drawings



Space view

## Technical data

- Class group: Domestic switching devices
- Class: Accessories/spare parts for movement sensor

Backside view





- Type of accessory/spare part: Other
- Colour: Silver







# Legal

Vimar reserves the right to change at any time and without notice the characteristics of the products reported.Installation should be carried out by qualified staff in compliance with the current regulations regarding the installation of electrical equipment in the country where the products are installed.For the terms of use of the information on the product info sheet see Conditions of Use.