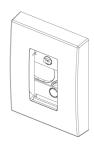

## Technical data

- Class group: Domestic switching devices
- Class: Accessories/spare parts for movement sensor

Backside view

- Type of accessory/spare part: Other
- Colour: Silver