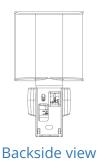

## Shared components: Orientable support 2M Silver

### 00802.20

Wiring devices / Traditional wiring devices / Shared components / Mounting frames

### **Orientable support 2M Silver**

2-module orientable support for Eikon, Arké and Plana, Silver

#### **Product Status**

3 - Active

#### Minimum order quantity

1 NR

## Drawings



Space view

## Technical data

- Class group: Domestic switching devices
- **Class**: Accessories/spare parts for movement sensor

## Certifications

96. Electrotechnical expert (download)





• Type of accessory/spare part: Other

• Colour: Silver



# Packaging

 Code
 8007352442504

 Quantity
 1 NR

 Dim.
 14.4x9x6 [cm]

 Weight
 100.7 [g]

# Legal

Vimar reserves the right to change at any time and without notice the characteristics of the products reported.Installation should be carried out by qualified staff in compliance with the current regulations regarding the installation of electrical equipment in the country where the products are installed.For the terms of use of the information on the product info sheet see Conditions of Use.