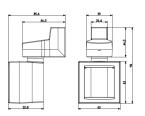

## Shared components: Orientable support 2M Silver

### 00802.20

Wiring devices / Traditional wiring devices / Shared components / Mounting frames

### **Orientable support 2M Silver**

2-module orientable support for Eikon, Arké and Plana, Silver

#### **Product Status**

3 - Active

#### Minimum order quantity

1 NR

## Drawings



Space view

## Technical data

- Class group: Domestic switching devices
- **Class**: Accessories/spare parts for movement sensor

## Certifications

96. Electrotechnical expert (download)





• Type of accessory/spare part: Other

• Colour: Silver



# Packaging

 Code
 8007352442504

 Quantity
 1 NR

 Dim.
 14.4x9x6 [cm]

 Weight
 100.7 [g]

# Legal

Vimar reserves the right to change at any time and without notice the characteristics of the products reported.Installation should be carried out by qualified staff in compliance with the current regulations regarding the installation of electrical equipment in the country where the products are installed.For the terms of use of the information on the product info sheet see Conditions of Use.