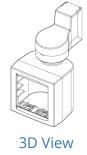

## Shared components: Orientable support 2M Silver

### 00802.20

Wiring devices / Traditional wiring devices / Shared components / Mounting frames

### **Orientable support 2M Silver**

2-module orientable support for Eikon, Arké and Plana, Silver

#### **Product Status**

3 - Active

#### Minimum order quantity

1 NR

## Drawings



Space view

## Technical data

- Class group: Domestic switching devices
- **Class**: Accessories/spare parts for movement sensor

## Certifications

96. Electrotechnical expert (download)





• Type of accessory/spare part: Other

• Colour: Silver



# Packaging

 Code
 8007352442504

 Quantity
 1 NR

 Dim.
 14.4x9x6 [cm]

 Weight
 100.7 [g]

# Legal

Vimar reserves the right to change at any time and without notice the characteristics of the products reported.Installation should be carried out by qualified staff in compliance with the current regulations regarding the installation of electrical equipment in the country where the products are installed.For the terms of use of the information on the product info sheet see Conditions of Use.