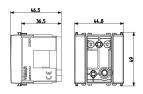

# Shared components: Adaptor for orientable support Silver

#### 00805.20

Wiring devices / Traditional wiring devices / Shared components / Mounting frames

#### Adaptor for orientable support Silver

Adaptor for orientable supports flush mounting, Silver - 2 modules

#### **Product Status**

3 - Active

#### Minimum order quantity

5 NR

# Drawings



Space view



Backside view





3D View

### Technical data

- Class group: Domestic switching devices
- Class: Accessories/spare parts for movement sensor

- Type of accessory/spare part: Other
- **Colour**: Silver

## Certifications

• 96. Electrotechnical expert (download)

### Packaging



Code Quantity Dim.

1 NR 6x5.4x5.3 [cm] 26.6 [g]

8007352442689



**Code** 8007352442696

**Quantity** 5 NR

**Dim.** 17.2x13.1x6 [cm]

**Weight** 192.5 [g]

## Legal

Weight

Vimar reserves the right to change at any time and without notice the characteristics of the products reported. Installation should be carried out by qualified staff in compliance with the current regulations regarding the installation of electrical equipment in the country where the products are installed. For the terms of