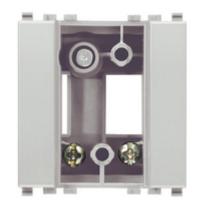

# Shared components: Adaptor for orientable support Silver

#### 00805.20

Wiring devices / Traditional wiring devices / Shared components / Mounting frames

#### Adaptor for orientable support Silver

Adaptor for orientable supports flush mounting, Silver - 2 modules

#### **Product Status**

3 - Active

#### Minimum order quantity

5 NR

# Drawings



Space view



Backside view





3D View

### Technical data

- Class group: Domestic switching devices
- Class: Accessories/spare parts for movement sensor

- Type of accessory/spare part: Other
- **Colour**: Silver

## Certifications

• 96. Electrotechnical expert (download)

### Packaging



Code Quantity Dim.

1 NR 6x5.4x5.3 [cm] 26.6 [g]

8007352442689



**Code** 8007352442696

**Quantity** 5 NR

**Dim.** 17.2x13.1x6 [cm]

**Weight** 192.5 [g]

## Legal

Weight

Vimar reserves the right to change at any time and without notice the characteristics of the products reported. Installation should be carried out by qualified staff in compliance with the current regulations regarding the installation of electrical equipment in the country where the products are installed. For the terms of use of the information on the