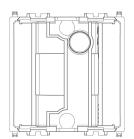

# Shared components: Adaptor for orientable support Silver

#### 00805.20

Wiring devices / Traditional wiring devices / Shared components / Mounting frames

#### Adaptor for orientable support Silver

Adaptor for orientable supports flush mounting, Silver - 2 modules

#### **Product Status**

3 - Active

#### Minimum order quantity

5 NR

# Drawings



Space view



Backside view





3D View

### Technical data

- Class group: Domestic switching devices
- Class: Accessories/spare parts for movement sensor

- Type of accessory/spare part: Other
- **Colour**: Silver

## Certifications

• 96. Electrotechnical expert (download)

### Packaging



Code Quantity Dim.

1 NR 6x5.4x5.3 [cm] 26.6 [g]

8007352442689



**Code** 8007352442696

**Quantity** 5 NR

**Dim.** 17.2x13.1x6 [cm]

**Weight** 192.5 [g]

## Legal

Weight

Vimar reserves the right to change at any time and without notice the characteristics of the products reported. Installation should be carried out by qualified staff in compliance with the current regulations regarding the installation of electrical equipment in the country where the products are installed. For the terms of use of the in