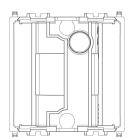

# Shared components: Adaptor for orientable support white

#### 00805

Wiring devices / Traditional wiring devices / Shared components / Mounting frames

#### Adaptor for orientable support white

Adaptor for orientable supports flush mounting, white - 2 modules

#### **Product Status**

3 - Active

#### Minimum order quantity

5 NR

## Drawings



Space view



Backside view





3D View

#### Technical data

- Class group: Domestic switching devices
- Class: Accessories/spare parts for movement sensor

- Type of accessory/spare part: Other
- **Colour**: White

## Certifications

• 96. Electrotechnical expert (download)

## Packaging



Code Quantity Dim.

8007352442641 1 NR 6x5.4x5.3 [cm] 26.8 [g]



**Code** 8007352442658

**Quantity** 5 NR

Dim. 17.2x13.1x6 [cm] Weight 192.8 [g]

## Legal

Weight

Vimar reserves the right to change at any time and without notice the characteristics of the products reported. Installation should be carried out by qualified staff in compliance with the current regulations regarding the installation of electrical equipment in the country where the products are installed. For the terms of use of the information o