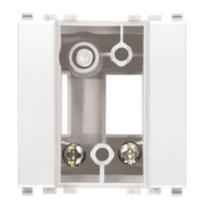

# Shared components: Adaptor for orientable support white

#### 00805

Wiring devices / Traditional wiring devices / Shared components / Mounting frames

#### Adaptor for orientable support white

Adaptor for orientable supports flush mounting, white - 2 modules

#### **Product Status**

3 - Active

#### Minimum order quantity

5 NR

## Drawings



Space view



Backside view





3D View

#### Technical data

- Class group: Domestic switching devices
- Class: Accessories/spare parts for movement sensor

- Type of accessory/spare part: Other
- **Colour**: White

## Certifications

• 96. Electrotechnical expert (download)

## Packaging



Code Quantity Dim.

8007352442641 1 NR 6x5.4x5.3 [cm] 26.8 [g]



**Code** 8007352442658

**Quantity** 5 NR

Dim. 17.2x13.1x6 [cm] Weight 192.8 [g]

## Legal

Weight

Vimar reserves the right to change at any time and without notice the characteristics of the products reported. Installation should be carried out by qualified staff in compliance with the current regulations regarding the installation of electrical equipment in the country where the products are installed. For the terms of use of the information on the product inf