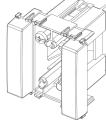

# Shared components: Adaptor for orientable support white

#### 00805

Wiring devices / Traditional wiring devices / Shared components / Mounting frames

#### Adaptor for orientable support white

Adaptor for orientable supports flush mounting, white - 2 modules

#### **Product Status**

3 - Active

#### Minimum order quantity

5 NR

## Drawings



Space view



Backside view





3D View

#### Technical data

- Class group: Domestic switching devices
- Class: Accessories/spare parts for movement sensor

- Type of accessory/spare part: Other
- **Colour**: White

## Certifications

• 96. Electrotechnical expert (download)

## Packaging



Code Quantity Dim.

8007352442641 1 NR 6x5.4x5.3 [cm] 26.8 [g]



**Code** 8007352442658

**Quantity** 5 NR

Dim. 17.2x13.1x6 [cm] Weight 192.8 [g]

## Legal

Weight

Vimar reserves the right to change at any time and without notice the characteristics of the products reported. Installation should be carried out by qualified staff in compliance with the current regulations regarding the installation of electrical equipment in the country where the products are installed. For the terms of use of the information on the product info