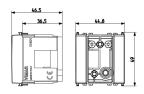

# Shared components: Adaptor for orientable support white

#### 00805

Wiring devices / Traditional wiring devices / Shared components / Mounting frames

#### Adaptor for orientable support white

Adaptor for orientable supports flush mounting, white - 2 modules

#### **Product Status**

3 - Active

#### Minimum order quantity

5 NR

## Drawings



Space view



Backside view





3D View

#### Technical data

- Class group: Domestic switching devices
- Class: Accessories/spare parts for movement sensor

- Type of accessory/spare part: Other
- **Colour**: White

## Certifications

• 96. Electrotechnical expert (download)

## Packaging



Code Quantity Dim.

8007352442641 1 NR 6x5.4x5.3 [cm] 26.8 [g]



**Code** 8007352442658

**Quantity** 5 NR

Dim. 17.2x13.1x6 [cm] Weight 192.8 [g]

## Legal

Weight

Vimar reserves the right to change at any time and without notice the characteristics of the products reported. Installation should be carried out by qualified staff in compliance with the current regulations regarding the installation of electrical equipment in the country where the products are installed. For the terms of use of the