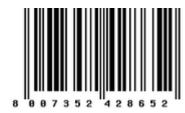

## Packaging

| Code     | 8007352369443   |
|----------|-----------------|
| Quantity | 1 NR            |
| Dim.     | 11.5x3x2.7 [cm] |
| Weight   | 94.53 [g]       |

Code

Dim.

8007352428652 Quantity 5 NR 12.3x9.6x5.1 [cm] Weight 501 [g]