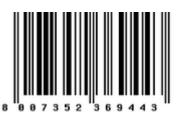

## Packaging

| Code     | 8007352369443   |
|----------|-----------------|
| Quantity | 1 NR            |
| Dim.     | 11.5x3x2.7 [cm] |
| Weight   | 94.53 [g]       |

Code

Dim.

8007352428652 Quantity 5 NR 12.3x9.6x5.1 [cm] Weight 501 [g]