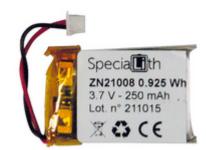

#### Li-ion 3,7V 250mAh rechargeable battery

### Technical data

- Class group: Batteries, chargers and power cords
- Class: Rechargeable battery
- Size indication: Block
- Number of cells: 1
- Model: Lithium-ions
- Nominal voltage: 3,70 V
- Capacity: 250
- IEC indication: Other
- Other indications: Other

## Certifications

00. CE Marking - EU

- Length: 5,20 mm
- Height including pole: 32,00 mm
- **Width**: 20,50 mm
- Diameter: 0 mm
- Battery pack: Yes
- **Suitable for EX-applications**: No
- Plastic housing: No
- Suitable for rapid charger: Yes
- **Weight**: 5,50 g