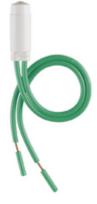

#### LED unit 250V 0,35W green

LED signalling unit 250 V 50/60 Hz 0,35 W, green. With incandescent or halogen lamps, the signalling unit has to be in-line with the charge (indicator unit OFF and controlled lamp ON), with other types of lamps the signalling unit has to be in parallel to the charge (indicator unit On and controlled lamp ON) or connected directly to the main power supply (indicator unit always ON)