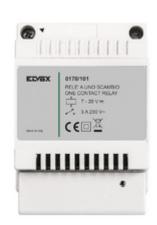

#### 0170/101

ELVOX Door entry system / Multi-wire video entry system / Shared A/V components / System components

## Relay for call repetition

3 A 230 V~ change-over relay for call repetition on interphones and monitors with additional chimes (kettledrum), power supply 12 Vd.c. or Va.c. or Sound System call, installation on DIN rail (60715 TH35), occupies 4 modules size 17.5 mm