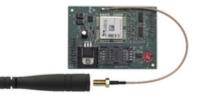

### By-alarm - Dual Band GSM dial phone

GSM Dual Band GSM/GPRS 900/1800 MHz transmitter/receiver module for By-alarm control panel, sending digital messages with Contact ID protocol, voice mail, SMS text messages, the possibility of user telemanagement by telephone or GSM mobile phone using SMS text messages and by voice with vocal guidance, burglar alarm system control integration (By-phone APP)