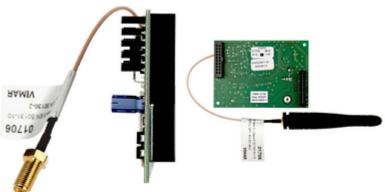

### By-alarm - Dual Band GSM dial phone

GSM Dual Band GSM/GPRS 900/1800 MHz transmitter/receiver module for By-alarm control panel, sending digital messages with Contact ID protocol, voice mail, SMS text messages, the possibility of user telemanagement by telephone or GSM mobile phone using SMS text messages and by voice with vocal guidance, burglar alarm system control integration (By-phone APP)

### Gallery