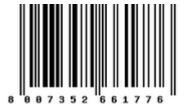

### **Packaging**

**Code** 8007352661776 **Quantity** 1 NR

**Dim.** 8.5x5.5x0.1 [cm] **Weight** 5.4 [g]

Code

8007352661783

**Quantity** 5 NR

**Dim.** 12.2x7.9x3.3 [cm]

**Weight** 47.8 [g]