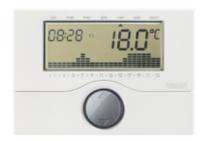

### Surface battery-timer-thermostat white

Electronic timer-thermostat for ON/OFF ambient temperature control (heating and air-conditioning), daily/weekly programming, class I temperature control device (contribution 1%), change-over relay output 5(2) A 250 V~, AA LR6 1.5 V battery-powered (not supplied), surface mounting, white

- Simple programming
- Daily or weekly temperature programming, you can plan your desired temperature at different times of the day, for every day of the week
- Powered by AA LR6 1.5 V batteries (not supplied), no need for mains power supply
- Simple design with folding cover and mouse key for basic functions
- Rapid surface mounting with or without flush mounting box

### Technical data

Class group: Stats, switches and controllers

Class: Room clock thermostat

Type of power supply: Battery

Max. contact voltage: 250 V

**Colour**: White