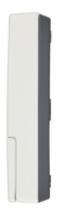

### Surface battery-timer-thermostat white

Electronic timer-thermostat for ON/OFF ambient temperature control (heating and air-conditioning), daily/weekly programming, class I temperature control device (contribution 1%), change-over relay output 5(2) A 250 V~, AA LR6 1.5 V battery-powered (not supplied), surface mounting, white

- Simple programming
- Daily or weekly temperature programming, you can plan your desired temperature at different times of the day, for every day of the week
- Powered by AA LR6 1.5 V batteries (not supplied), no need for mains power supply
- Simple design with folding cover and mouse key for basic functions
- Rapid surface mounting with or without flush mounting box