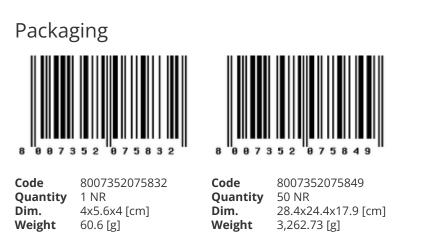

#### 02143

Portable installation / Lighting components / Lampholders / Edison lampholders

#### E27M10x1brass lamphld thread.dome/skirt

E27 lampholder, M10x1 nipple with locking screw, zinc-plated polished steel dome and threaded skirt, brass finish

#### **Product Status**

3 - Active

#### Minimum order quantity

50 NR

## Technical data

- Class group: Accessories for lighting
- Class: Lamp holder
- Model: Edison lamp holder
- Material: Steel
- **Colour**: Brass

### Certifications

- 00. CE Marking EU
- 22. ENEC 11 (OVE)
- 37. Marking Morocco

- Lamp holder: E27
  - With starter insertion: No
  - Type of fastening: Other
  - Nipple thread: M10 x 1.0
- 43. UKCA mark Great Britain
- 96. Electrotechnical expert (download)
- 99. WEEE Directive (download)









# Legal

Vimar reserves the right to change at any time and without notice the characteristics of the products reported.Installation should be carried out by qualified staff in compliance with the current regulations regarding the installation of electrical equipment in the country where the products are installed.For the terms of use of the information on the product info sheet see Conditions of Use.