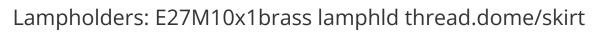

#### E27M10x1brass lamphld thread.dome/skirt

E27 lampholder, M10x1 nipple with locking screw, zinc-plated polished steel dome and threaded skirt, brass finish

## Technical data

- Class group: Accessories for lighting
- Class: Lamp holder
- Model: Edison lamp holder
- Material: Steel
- **Colour**: Brass