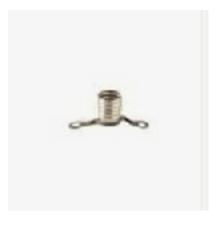

#### E10 screwed shell fixing lugs

E10 screw shell with fixing lugs, nickel-plated brass. To be completed with insulating protections against contacts with live parts. Suitable for SELV applications

## Technical data

- Class group: Accessories for lighting
- Class: Lamp holder
- Model: Edison lamp holder
- Material: Brass
- **Colour**: White