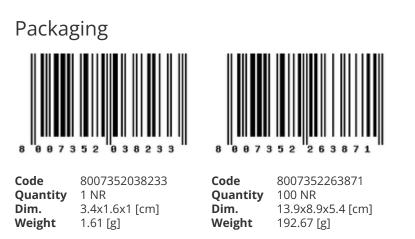

## Lampholders: E10 screwed shell fixing lugs

#### 02515

Portable installation / Lighting components / Lampholders / Edison lampholders

#### E10 screwed shell fixing lugs

E10 screw shell with fixing lugs, nickel-plated brass. To be completed with insulating protections against contacts with live parts. Suitable for SELV applications

#### **Product Status**

3 - Active

#### Minimum order quantity

100 NR

## Technical data

- Class group: Accessories for lighting
- Class: Lamp holder
- Model: Edison lamp holder
- Material: Brass
- **Colour**: White

## Certifications

- 00. CE Marking EU
- 43. UKCA mark Great Britain



- Lamp holder: E10
- With starter insertion: No
- Type of fastening: Other
- Nipple thread: None
- 99. WEEE Directive (download)





# Legal

Vimar reserves the right to change at any time and without notice the characteristics of the products reported.Installation should be carried out by qualified staff in compliance with the current regulations regarding the installation of electrical equipment in the country where the products are installed.For the terms of use of the information on the product info sheet see Conditions of Use.