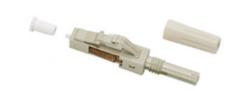

### Multi 50/125 LC fiber-optic connector

Connector for multi-modal fiber optic cable 50/125 µm, LC set-up type

### Technical data

- Class group: Data and telecommunication
- **Class**: Fibre optic connector
- Model: Plug
- Suitable for type of fibre: Multi mode

- Type of connector: LC
- **APC-version**: No
- Connection type: Crimping
- Colour: Other