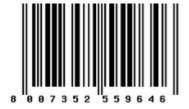

## **Packaging**

Code **Quantity** 1 NR Dim. Weight 2.1 [g]

8007352559639 10x6.7x0.9 [cm]

Code 8007352559646 Quantity

50 NR Dim. 24.4x13.9x10.1 [cm]

Weight 189.3 [g]