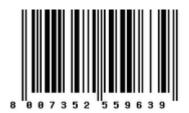

## **Packaging**

Code **Quantity** 1 NR Dim. Weight 2.1 [g]

8007352559639 10x6.7x0.9 [cm]

Code 8007352559646 Quantity

50 NR Dim. 24.4x13.9x10.1 [cm]

Weight 189.3 [g]