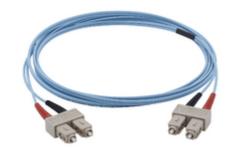

### Multi 50/125 SC/SCOM3dplx patch cord-2m

Patch cord from SC to SC, multi-modal fiber optic cable 50/125  $\mu m$  OM3 duplex, LSZH sheath - 2 m

### Technical data

Class group: Data and telecommunication

• Class: Fibre optic patch cord • Fibre type: Multi mode 50/125

Category: OM3Number of fibres: 2Cable type: Duplex

- Length: 2 m
- Type of connector connection 1: SC
- Type of connector connection 2: SC
- Colour outer sheath: Blue
- Anti-kink sleeve: Put-on
- Flame retardant according to EN 50265-2-1: No