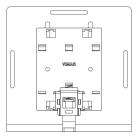

# Shared components: Frame for DIN devices

### 03310.S

System infrastructure / Netsafe structured wiring / Shared components / Netsafe DIN devices

### Frame for DIN devices

Support for DIN-rail mounted devices, occupies 8 modules size 17.5 mm

#### **Product Status**

3 - Active

### Minimum order quantity

1 NR

# **Drawings**



Space view



Backside view





3D View

### Technical data

- Class group: Cables
- Class: Fibre optic cable
- Armouring/reinforcement: None

- Material outer sheath: Other
- Colour outer sheath: Other

# Packaging



8007352574526 Code

**Quantity** 1 NR

Dim. 11.2x9.6x9.8 [cm]

Weight 95.4 [g]

## Legal

Vimar reserves the right to change at any time and without notice the characteristics of the products reported. Installation should be carried out by qualified staff in compliance with the current regulations regarding the installation of electrical equipment in the country where the products are installed. For the terms of use of the information on the product info sheet see Conditions of Use.