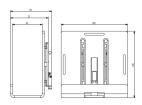

# Shared components: Frame for DIN devices

### 03310.S

System infrastructure / Netsafe structured wiring / Shared components / Netsafe DIN devices

### Frame for DIN devices

Support for DIN-rail mounted devices, occupies 8 modules size 17.5 mm

#### **Product Status**

3 - Active

### Minimum order quantity

1 NR

# **Drawings**



Space view



Backside view





3D View

### Technical data

- Class group: Cables
- Class: Fibre optic cable
- Armouring/reinforcement: None

- Material outer sheath: Other
- Colour outer sheath: Other

# Packaging



8007352574526 Code

**Quantity** 1 NR

Dim. 11.2x9.6x9.8 [cm]

Weight 95.4 [g]

## Legal

Vimar reserves the right to change at any time and without notice the characteristics of the products reported. Installation should be carried out by qualified staff in compliance with the current regulations regarding the installation of electrical equipment in the country where the products are installed. For the terms of use of the information on the product info sheet see Conditions of Use.