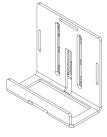

# Shared components: Frame for DIN devices

### 03310.S

System infrastructure / Netsafe structured wiring / Shared components / Netsafe DIN devices

### Frame for DIN devices

Support for DIN-rail mounted devices, occupies 8 modules size 17.5 mm

#### **Product Status**

3 - Active

### Minimum order quantity

1 NR

# **Drawings**



Space view



Backside view





3D View

### Technical data

- Class group: Cables
- Class: Fibre optic cable
- Armouring/reinforcement: None

- Material outer sheath: Other
- Colour outer sheath: Other

# Packaging



8007352574526 Code

**Quantity** 1 NR

Dim. 11.2x9.6x9.8 [cm]

Weight 95.4 [g]

## Legal

Vimar reserves the right to change at any time and without notice the characteristics of the products reported. Installation should be carried out by qualified staff in compliance with the current regulations regarding the installation of electrical equipment in the country where the products are installed. For the terms of use of the information on the product info sheet see Conditions of Use.