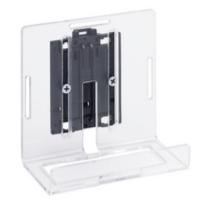

# Shared components: Frame for DIN devices

### 03310.S

System infrastructure / Netsafe structured wiring / Shared components / Netsafe DIN devices

### Frame for DIN devices

Support for DIN-rail mounted devices, occupies 8 modules size 17.5 mm

#### **Product Status**

3 - Active

### Minimum order quantity

1 NR

# **Drawings**



Space view



Backside view





3D View

### Technical data

- Class group: Cables
- Class: Fibre optic cable
- Armouring/reinforcement: None

- Material outer sheath: Other
- Colour outer sheath: Other

# Packaging



8007352574526 Code

**Quantity** 1 NR

Dim. 11.2x9.6x9.8 [cm]

Weight 95.4 [g]

## Legal

Vimar reserves the right to change at any time and without notice the characteristics of the products reported. Installation should be carried out by qualified staff in compliance with the current regulations regarding the installation of electrical equipment in the country where the products are installed. For the terms of use of the information on the product info sheet see Conditions of Use.