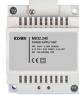

#### **Power supply**

Safety transformer with 12 V $\sim$  output, power supply 240 V $\sim$  50/60 Hz 35 VA, installation on DIN rail (60715 TH35), occupies 4 modules size 17.5 mm

### Technical data

Class group: Communication technique

Class: Power supply door communication

Application: OtherInput voltage: 240 V

Type of current: AC

Degree of protection (IP): IP20Installation technique: Other

Integrated door opening circuit: No

Control function: No
Evaluation function: No
Service indication: No
Mounting method: Other
Programming lock: No