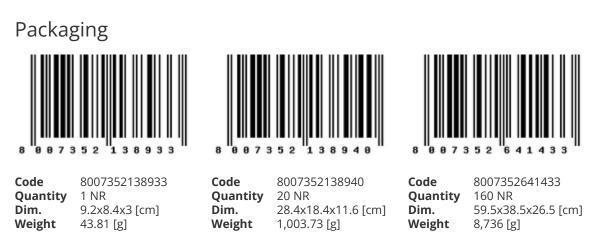

**: 84,00 mm
- **Width**: 84,00 mm
- **Depth**: 30,00 mm
- **Diameter**: 0 mm
- **Tackable**: No
- Number of inlets: 2
- Type of housing feed-through: None
- Material: Plastic

### Certifications

- 00. CE Marking EU
- 01. IMQ Italy (download)
- 37. Marking Morocco

- Halogen free: Yes
- Surface protection: Untreated
- **Colour**: White
- Degree of protection (IP): IP20
- Cover model: Other
- Transparent cover: No
- Cover attachment: Screwed
- Castable: No
- With casting compound: No
- Sealable: No
- **Rated insulation voltage Ui**: 450 V
- **Circuit integrity**: None
- With screening: No
- Weatherproof: No
- Operating temperature: 0 60 °C
- Explosion-tested version: No
- For Ex-zone gas: None
- For Ex-Zone dust: None
- 43. UKCA mark Great Britain
- 96. Electrotechnical expert (download)



## Legal

Vimar reserves the right to change at any time and without notice the characteristics of the products reported.Installation should be carried out by qualified staff in compliance with the current regulations regarding the installation of electrical equipment in the country where the products are installed.For the terms of use of the information on the product info sheet see Conditions of Use.