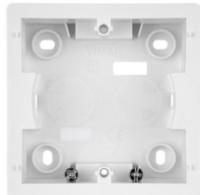

#### Surface-box 2M 30mm depth white

Square surface mounting box, 30 mm depth, for 1- or 2-reduced-module Idea and 2 module Eikon and Plana with relevants mounting frames and cover plates, white. To be installed on insulating non-perforated or metallic with earth connection surfaces

### Gallery