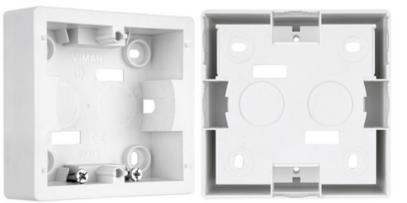

# Connector block boxes: Surface-box 2M 30mm depth white

#### 09972.01

System infrastructure / Enclosures and control units / Connector block boxes / Surface mounting

#### Surface-box 2M 30mm depth white

Square surface mounting box, 30 mm depth, for 1- or 2-reduced-module Idea and 2 module Eikon and Plana with relevants mounting frames and cover plates, white. To be installed on insulating non-perforated or metallic with earth connection surfaces



#### **Product Status**

3 - Active

**Minimum order quantity** 20 NR

#### Drawings



Space view

### Gallery







### Technical data

- **Class group**: Connection material (electrotechnical)
- Class: Box/housing for surface mounting on the wall/ceiling
- Max. conductor cross section: 0
- Equipped with: None
- Shape: Rectangular
- Mounting method: Wall-/ceiling mounting
- Mounting in the soil: No
- Mounting under water: No
- For tube diameter: 20/25 mm
- Inlet from the rear: No
- **Length**: 84,00 mm
- **Width**: 84,00 mm
- **Depth**: 30,00 mm
- **Diameter**: 0 mm
- **Tackable**: No
- Number of inlets: 2
- Type of housing feed-through: None
- Material: Plastic

### Certifications

- 00. CE Marking EU
- 01. IMQ Italy (download)
- 37. Marking Morocco

- Halogen free: Yes
- Surface protection: Untreated
- **Colour**: White
- Degree of protection (IP): IP20
- Cover model: Other
- Transparent cover: No
-