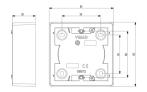

#### Drawings

Space view

### Technical data

- **Class group**: Connection material (electrotechnical)
- Class: Box/housing for surface mounting on the wall/ceiling
- Max. conductor cross section: 0
- Equipped with: None
- Shape: Rectangular
- Mounting method: Wall-/ceiling mounting
- Mounting in the soil: No
- Mounting under water: No
- For tube diameter: 20/25 mm
- Inlet from the rear: No
- **Length**: 84,00 mm
- **Width**: 84,00 mm
- **Depth**: 30,00 mm
- **Diameter**: 0 mm
- **Tackable**: No
- Number of inlets: 2
- Type of housing feed-through: None
- Material: Plastic