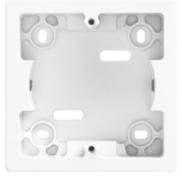

#### Surface-box 2M 30mm depth white

Square surface mounting box, 30 mm depth, for 1- or 2-reduced-module Idea and 2 module Eikon and Plana with relevants mounting frames and cover plates, white. To be installed on insulating non-perforated or metallic with earth connection surfaces

### Gallery