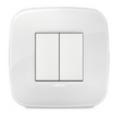

#### Friends of Hue + Arké Round kit white

Friends of Hue kit, contains: 1 switch 03906, 1 mounting frame 19507.RN.B white, 2 button caps 19506.B white, 1 2-module cover plate 19672.B66 Reflex ice total look

- You can also use it in wireless mode, by placing it on any surface whatsoever; no masonry work is required, making it ideal for renovations
- 1-way switch with dimmer function for the precise control of lamps or to retrieve light scenarios configured by the Philips Hue APP
- Wireless 1-way switch kit, controls the light scenarios of Friends of Hue light bulbs, using the Philips bridge
- Can also be used like a normal flush mounting 1-way switch son standard 2M supports or surface mounted

### Kit components

- 03906 Zigbee Friends of Hue RF switch
- 19507.RN.B Frame RF device Round plate white

19506.B - Button 1M for RF switch white - 2pieces