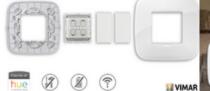

### Kit components

- 03906 Zigbee Friends of Hue RF switch
- 19507.RN.B Frame RF device Round plate white

19506.B - Button 1M for RF switch white - 2pieces