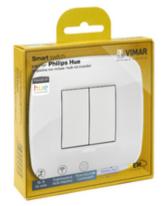

## Surface mounting components: Friends of Hue + Arké Round kit white

#### Friends of Hue + Arké Round kit white

Friends of Hue kit, contains: 1 switch 03906, 1 mounting frame 19507.RN.B white, 2 button caps 19506.B white, 1 2-module cover plate 19672.B66 Reflex ice total look

### Kit components

- 03906 Zigbee Friends of Hue RF switch
- 19507.RN.B Frame RF device Round plate white

19506.B - Button 1M for RF switch white - 2pieces