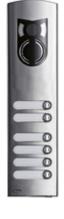

# Video: 3M a/v steel cover plate with 6 buttons

### 3M a/v steel cover plate with 6 buttons

3-module audio-video cover plate with 6 buttons, stainless steel

### Technical data

- Class group: Communication technique
- Class: Mounting element for indoor station door communication
- Material: Stainless steel
- **Colour**: Silver

Height: 395,00 mmWidth: 100,00 mm