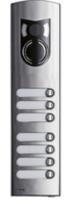

# Video: 3M a/v steel cover plate with 7 buttons

### 3M a/v steel cover plate with 7 buttons

3-module audio-video cover plate with 7 buttons, stainless steel