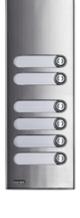

# Shared A/V components: 2M IK10 add. steel cover plate 6 buttons

### 2M IK10 add. steel cover plate 6 buttons

2-module additional cover plate with 6 buttons, stainless steel

### Technical data

- Class group: Communication technique
- Class: Mounting element for indoor station door communication
- Material: Stainless steel
- **Colour**: Silver

• Height: 395,00 mm

Width: 100,00 mm