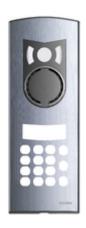

### 132D

ELVOX Door entry system / Video entry outdoor stations / Video / A/V cover plates

#### 2M a/v aluminium keypad cover plate

2-module audio-video cover plate for Due Fili and Digibus alphanumeric electronic units, electropolished anodized aluminium

## Technical data

- Class group: Communication technique
- Class: Mounting element for indoor station door communication
- Material: Aluminium
- Colour: Silver

- Height: 277,00 mm
- Width: 100,00 mm
- **Depth**: 22,00 mm